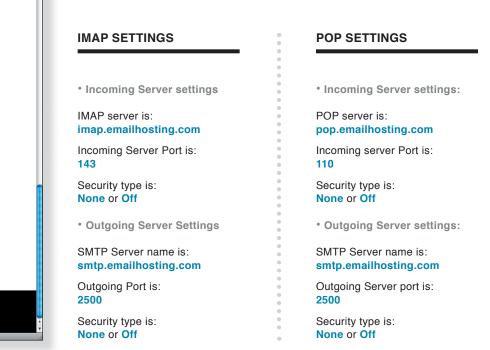

The BlackBerry Smartphone Setup site will walk you through setting up your Emailhosting account on your BlackBerry. You will be asked to enter your IMAP and SMTP server settings.

Link to BlackBerry Smartphone Setup: http://us.blackberry.com/support/blackberry101/setup.jsp#tab\_tab\_email